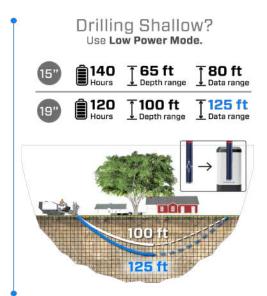

## FT2 Wideband Transmitters

Our 15 and 19" F2/F2+ Wideband transmitters include V2 Multi-Power which gives you three selectable power modes to dial in your ideal balance of power and battery life, and 500+ frequencies to help you avoid active and passive interference. Now with the FT2L+ transmitter you can access an available depth range of 160 ft and data range of 200ft.

# ONE TRANSMITTER, THREE MODES

GET THE JOB DONE WITH WIDEBAND V2 MULTI-POWER TRANSMITTERS AND SUPERCELL™

 $^*$ Actual ranges and battery life will vary based on interference, transmitter housing, frequency and other factors