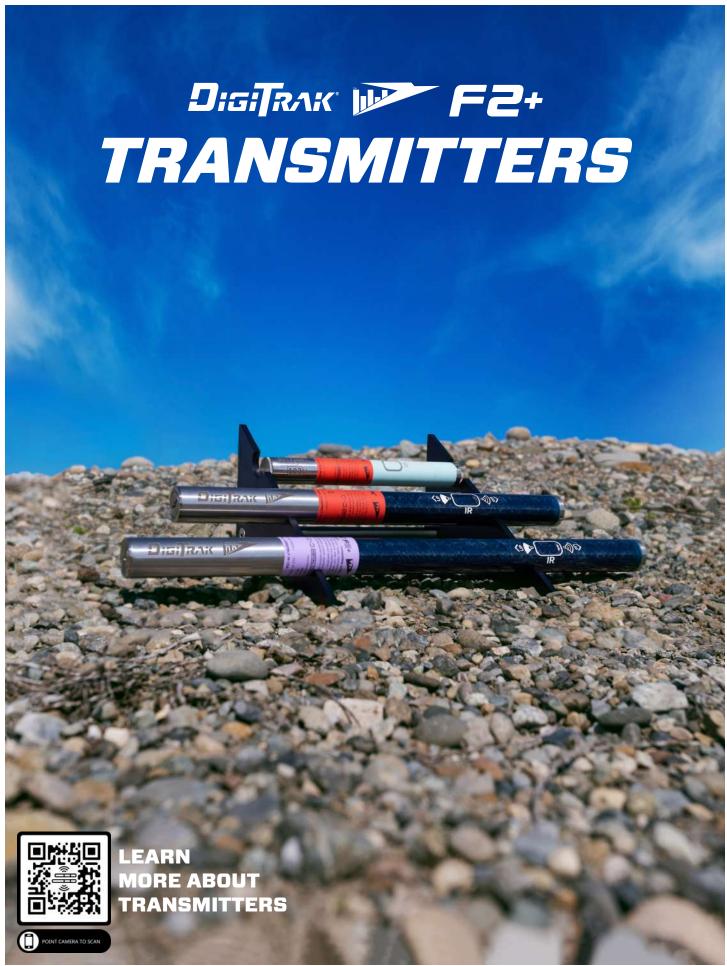

## FT2 Wideband Transmitters

Our 15 and 19" F2/F2+ Wideband transmitters include V2 Multi-Power which gives you three selectable power modes to dial in your ideal balance of power and battery life, and 500+ frequencies to help you avoid active and passive interference. Now with the FT2L+ transmitter you can access an available depth range of 160 ft and data range of 200ft.

### TRANSMITTER SPECIFICATIONS

THE F2+ FAMILY, NOW WITH NEW OPTIONS

\* FT2L+ 19" ONLY Compatible with DigiTrak Falcon F2+

| 500+ Frequencies          | F2+ Wideband |     |       |
|---------------------------|--------------|-----|-------|
| Product #                 | FT2s         | FT2 | FT2L+ |
| V2 Multi-Power            |              | 0   | 0     |
| V2 Increased Depth        |              | 0   | 0     |
| LiR Rechargeable          |              | 0   | 0     |
| Sub-K Capacity            |              |     |       |
| V2 Custom<br>Battery Life |              | 0   | 0     |
| Fluid Preasure            |              |     |       |
| 24 Clock (F2+ Only)       |              | 0   | 0     |
| 0.1% Pitch (when level)   | 0            | 0   | 0     |
| Falcon Pairing            | 0            | 0   | 0     |