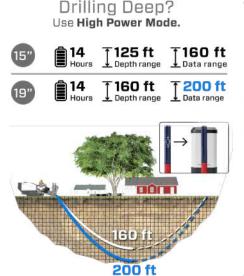

## FT2 Wideband Transmitters

Our 15 and 19" F2/F2+ Wideband transmitters include V2 Multi-Power which gives you three selectable power modes to dial in your ideal balance of power and battery life, and 500+ frequencies to help you avoid active and passive interference. Now with the FT2L+ transmitter you can access an available depth range of 160 ft and data range of 200ft.

# ONE TRANSMITTER, THREE MODES

GET THE JOB DONE WITH WIDEBAND V2 MULTI-POWER TRANSMITTERS AND SUPERCELL™

 $^*$ Actual ranges and battery life will vary based on interference, transmitter housing, frequency and other factors