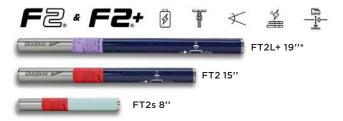

## FT2 Wideband Transmitters

Our 15 and 19" F2/F2+ Wideband transmitters include V2 Multi-Power which gives you three selectable power modes to dial in your ideal balance of power and battery life, and 500+ frequencies to help you avoid active and passive interference. Now with the FT2L+ transmitter you can access an available depth range of 160 ft and data range of 200ft.

### TRANSMITTER SPECIFICATIONS

THE F2+ FAMILY, NOW WITH NEW OPTIONS

\* FT2L+ 19" ONLY Compatible with DigiTrak Falcon F2+

| 500+ Frequencies          | F2+ Wideband |     |       |
|---------------------------|--------------|-----|-------|
| Product #                 | FT2s         | FT2 | FT2L+ |
| V2 Multi-Power            |              | 0   | 0     |
| V2 Increased Depth        |              | 0   | 0     |
| LiR Rechargeable          |              | 0   | 0     |
| Sub-K Capacity            |              |     |       |
| V2 Custom<br>Battery Life |              | 0   | 0     |
| Fluid Preasure            |              |     |       |
| 24 Clock (F2+ Only)       |              | 0   | 0     |
| 0.1% Pitch (when level)   | 0            | 0   | 0     |
| Falcon Pairing            | 0            | 0   | 0     |