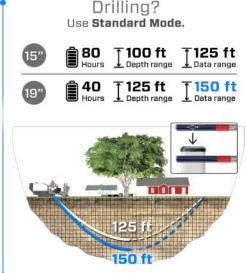

## FT2 Wideband Transmitters

Our 15 and 19" F2/F2+ Wideband transmitters include V2 Multi-Power which gives you three selectable power modes to dial in your ideal balance of power and battery life, and 500+ frequencies to help you avoid active and passive interference. Now with the FT2L+ transmitter you can access an available depth range of 160 ft and data range of 200ft.

# ONE TRANSMITTER, THREE MODES

GET THE JOB DONE WITH WIDEBAND V2 MULTI-POWER TRANSMITTERS AND SUPERCELL™

 $^*$ Actual ranges and battery life will vary based on interference, transmitter housing, frequency and other factors